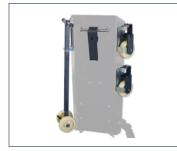

### **RECOMMENDED ACCESSORIES**

8-41100228 KIT ON CARRIAGE

Consisting of wheels and manual lever

8-42300027 RUBBER BLOCKS

Kit of 4 pcs H=80 mm

See separate catalogue for further accessories.