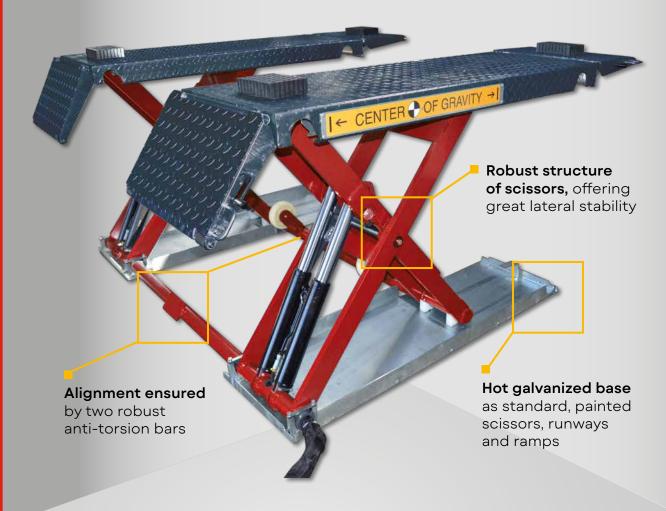

## **HYDRAULIC SYSTEM**

Redundant hydraulic system with two cylinders per runway, without the need for compressed air and mechanical safety devices.

## **CONTROL UNIT**

Low voltage control unit with "dead-man" control system.

# **RUNWAYS WITH FLAPS**

Runways with hung flaps, which also serve as ramps to get the vehicle on. Their "almond-shaped" structure ensures good manoeuvrability even in wet conditions.