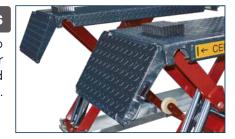

# **RUNWAYS WITH FLAPS**

Runways with hung flaps, which also serve as ramps to get the vehicle on. Their "almond-shaped" structure ensures good manoeuvrability even in wet conditions.