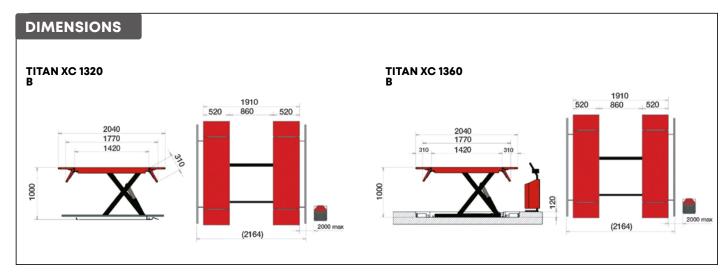

## **TECHNICAL DATA**

| TITAN                    | XC 1320 B              | XC 1360 B              |
|--------------------------|------------------------|------------------------|
| Lift capacity            | 3200 kg                | 3600 kg                |
| Lifting time             | 25 s                   | 25 s                   |
| Motor                    | 400/230V-3kW-3ph-50 Hz | 400/230V-3kW-3ph-50 Hz |
| Lift max. lifting height | 1000 mm                | 1000 mm                |
| Lift minimum height      | 115 mm                 | 115 mm                 |