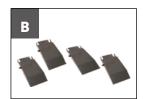

## **OPTIONAL**

- **A** Pair of cross pieces and pads for off-road vehicles.
- **B** Extension ramps set (4 pcs).

The manufacturer reserves the right to modify the features of its products at any time.