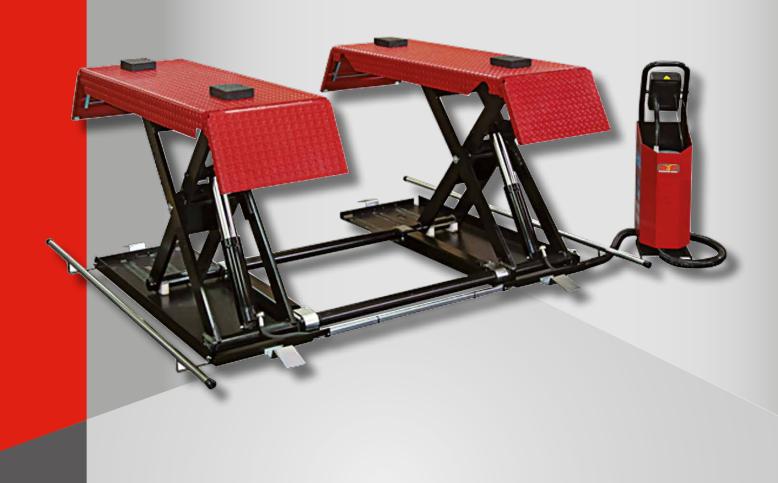

## TITAN XC 1320 B - XC 1360 B

Reversible low-profile electrohydraulic scissors lift for cars, SUVs and vans

Reversible low-profile electrohydraulic scissors lift for cars, SUVs and vans;

ideal for tyre specialists, car workshops, and body repairers.

**Runway levelling guaranteed** by 2 sturdy anti-torsion connection bars. **Available in on-floor and pit installation versions.** 

Runways with suspended flaps which also act as vehicle access ramps. Low voltage control unit with "dead-man" control system.

## **SUPPLIED ACCESSORIES**

- Automatic engagement of mechanical safety locks with pneumatic release system
- Anti-crushing foot guard.
- Set of 4 rubber pads