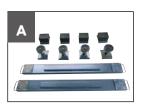

## **OPTIONAL**

- **A** Pair of cross pieces and pads for off-road vehicles.
- **B** Extension ramps set (4 pcs).

The manufacturer reserves the right to modify the features of its products at any time.